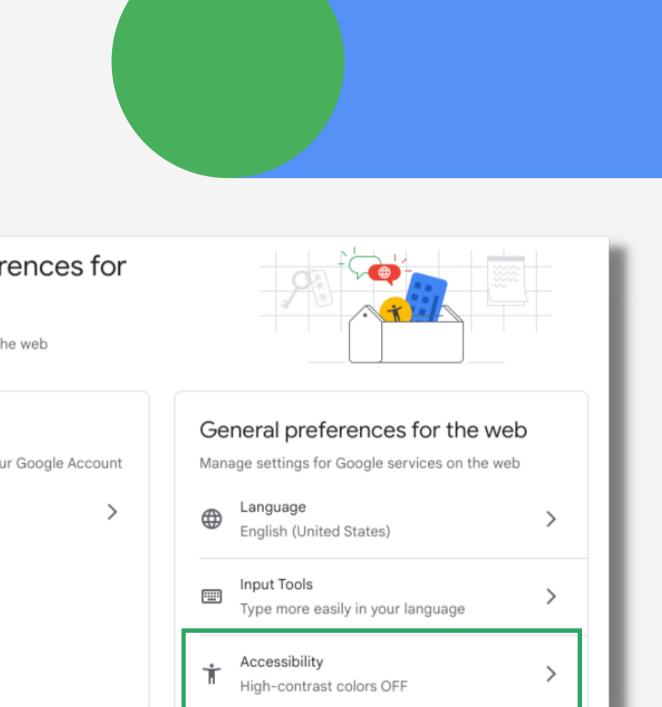

# Initial Research

Currently, the accessibility options that Google provides are limited in scope.

and tough to locate initially.

#### Other info and preferences for Google services

Ways to verify it's you and settings for the web

#### Password

A secure password helps protect your Google Account

•••••

Last changed Nov 25, 2021